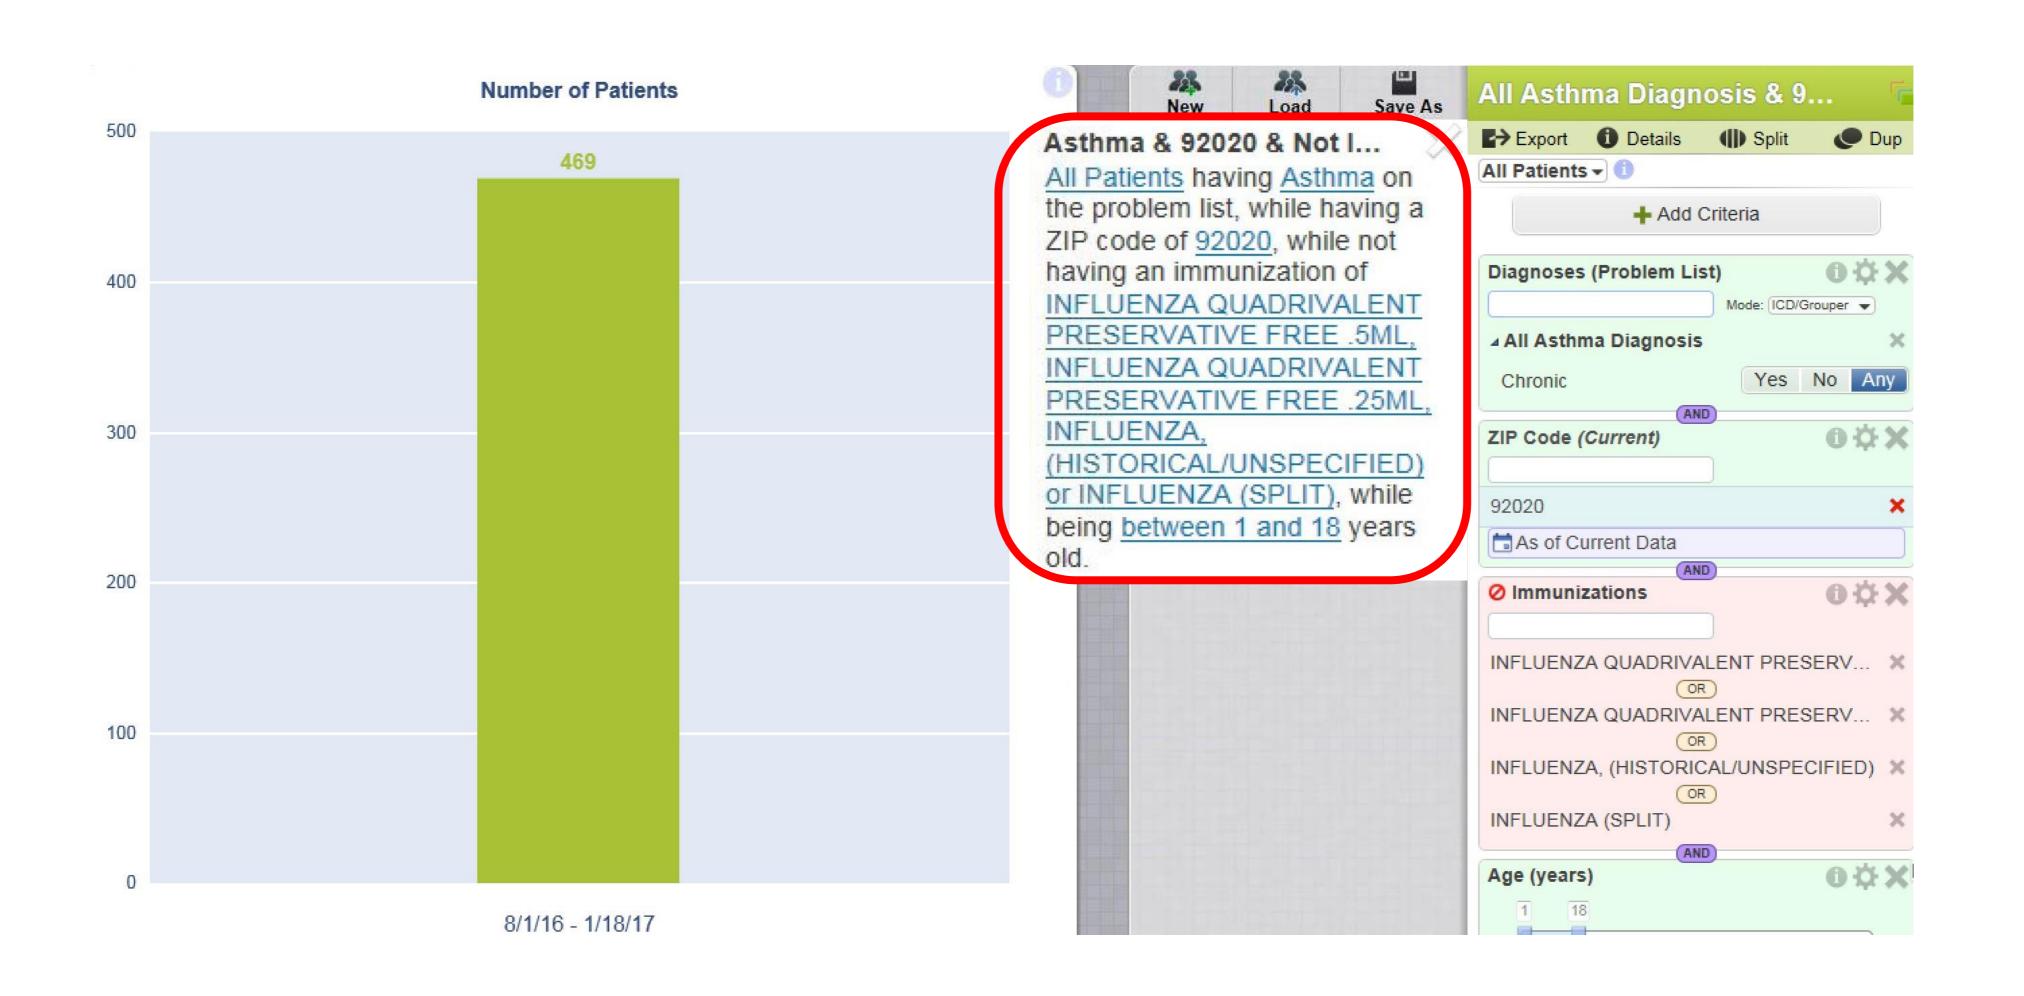

#### DEFINE THE PROBLEM

- "I Wantent preweillness uenza infection.
- Prevent morbidity from known illness
- Decrease cost of care
  "I want to prevent influenza infection in patients with asthma."
  Meet recommended guidelines

"I want to prevent influenza infection in patients with asthma who live in the region of a current influenza epidemic."