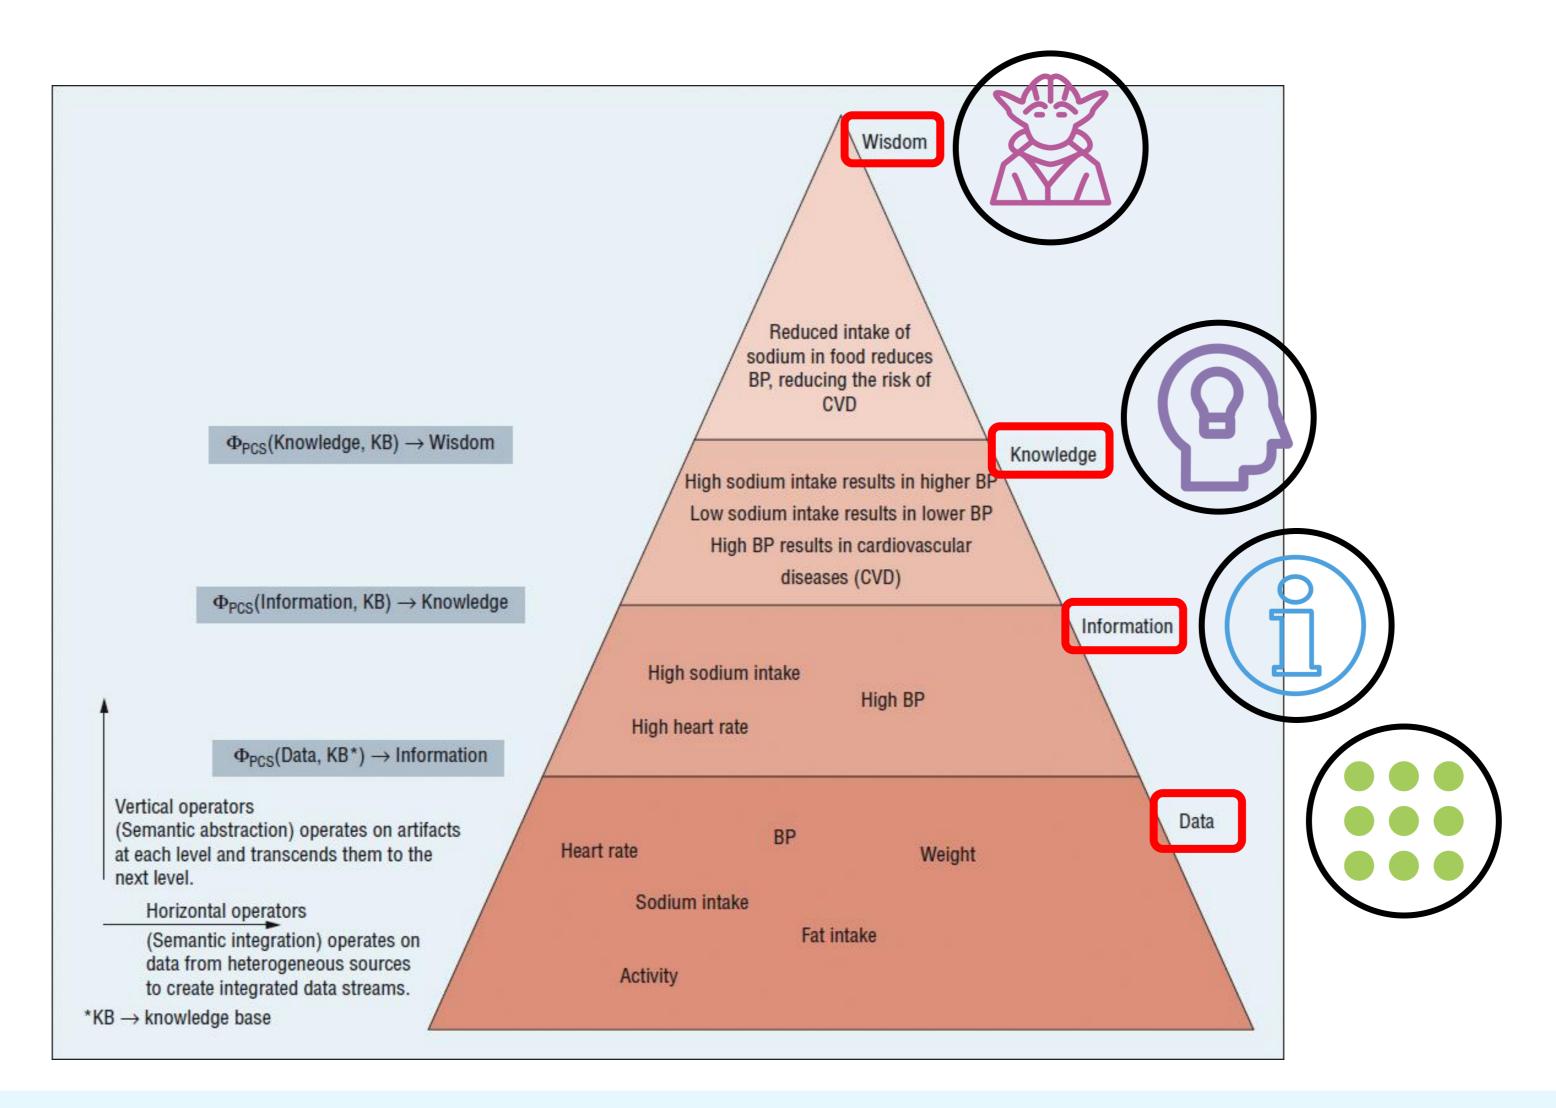

|  |          | Step        | Description                        | Value Added                                                                             |
|--|----------|-------------|------------------------------------|-----------------------------------------------------------------------------------------|
|  | <b>→</b> | Wisdom      | Knowledge +<br>Insight +<br>Action | Actionable intelligence:<br>establish and reach<br>measurable goals; wiser<br>decisions |
|  | <b>↑</b> | Knowledge   | Information +<br>Meaning           | Connections: comparison, consequences, conversations                                    |
|  | <b>↑</b> | Information | Data +<br>Context                  | Interpretation: contextualized, categorized, calculated, condensed                      |
|  | <b>↑</b> | Data        | Foundation for information         | Observation: discrete,<br>objective facts, figures,<br>etc.                             |