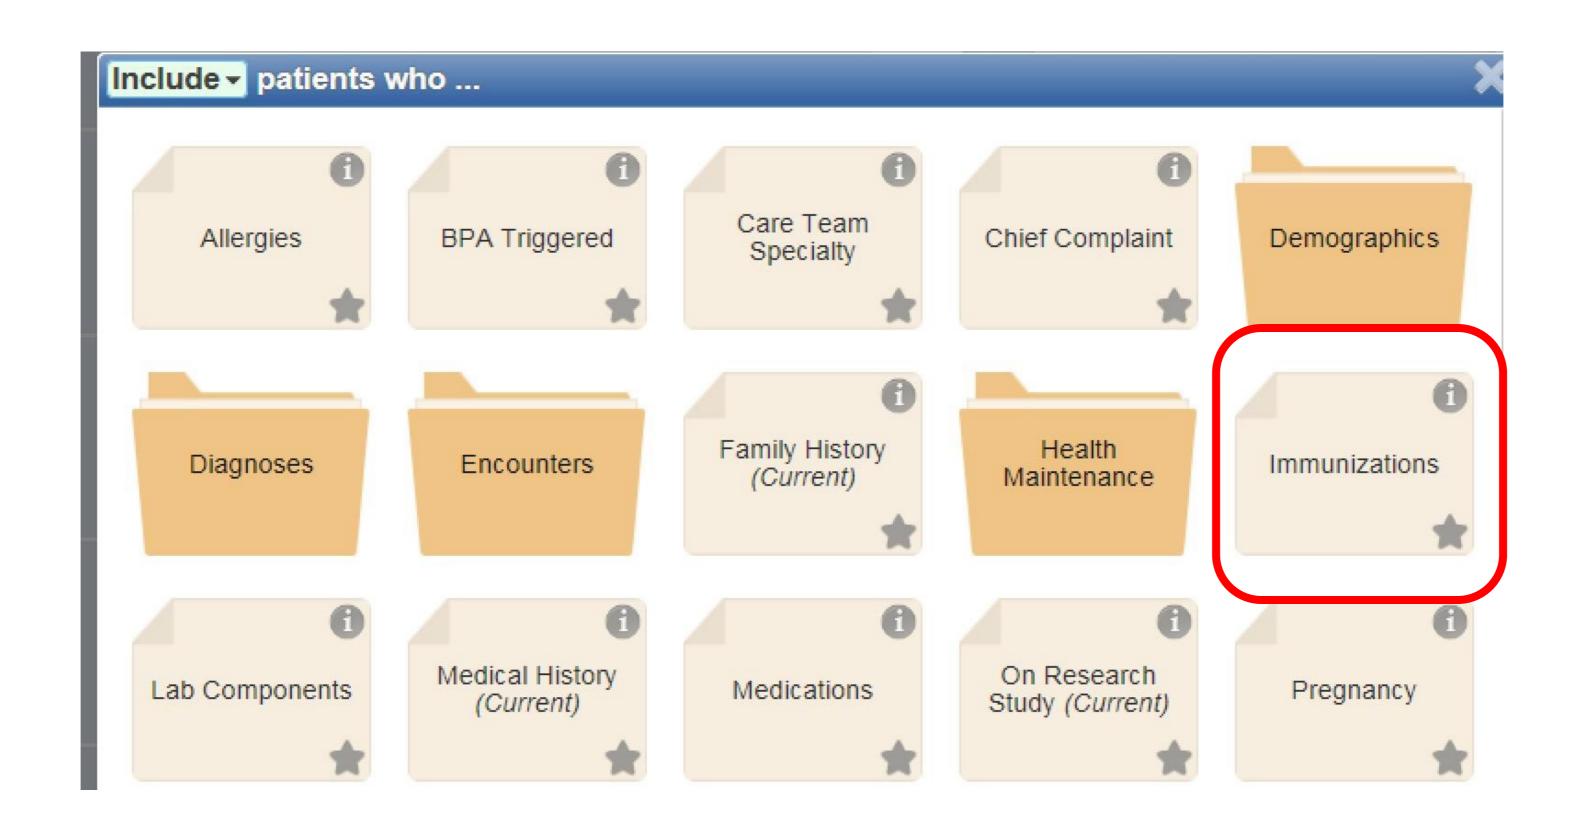

# WHAT DATA DO WE COLLECT?

#### Structured Data

Chief Complaint
Vital Signs
Past Medical History
Social History
Encounter Diagnosis
Problem List
Vaccine Record
Date of Service
Demographics
Lab Result