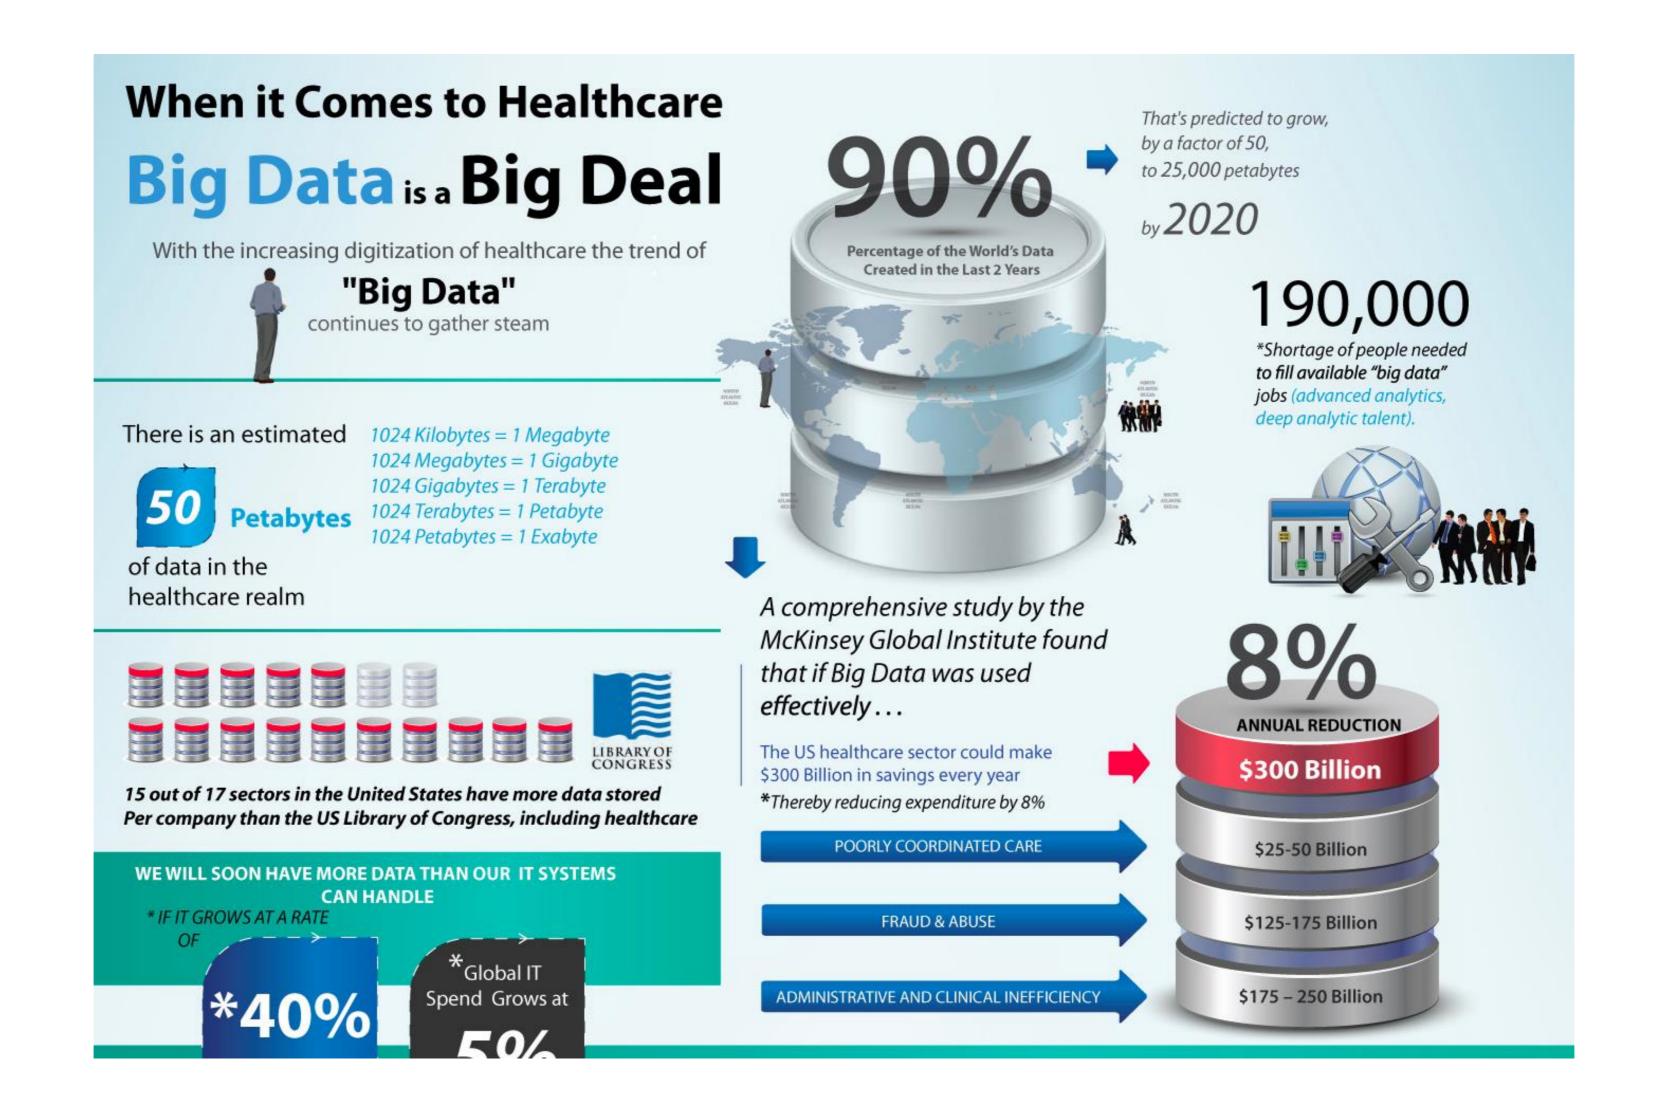

#### **AGENDA**

TCPi
Transforming Clinical Practice
Initiative

BIG DATA
The solution lies
somewhere within

DEFINE THE PROBLEM

Identify a specific medical

condition you want to affect

TAKE ACTION

Use the obtained knowledge to improve health

### **AGENDA**

TCPi
Transforming Clinical Practice
Initiative

BIG DATA
The solution lies
somewhere within

DEFINE THE PROBLEM

Identify a specific medical

condition you want to affect

TAKE ACTION

Use the obtained knowledge to improve health

### **AGENDA**

TCPi
Transforming Clinical Practice
Initiative

BIG DATA
The solution lies
somewhere within

3 DEFINE THE PROBLEM Identify a specific medical condition you want to affect

TAKE ACTION

Use the obtained knowledge to improve health