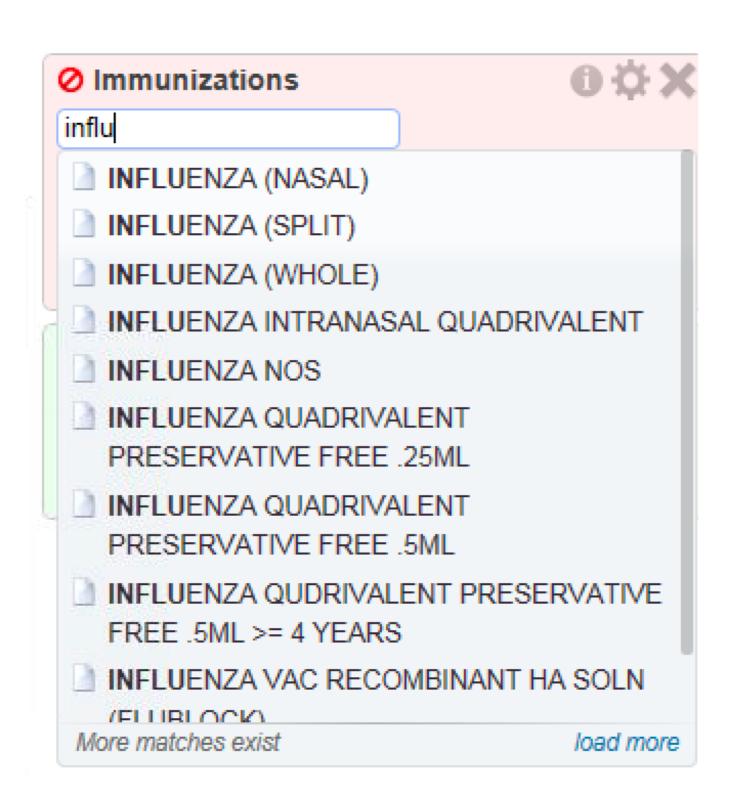

#### DEFINE THE PROBLEM

- "I Wantent preweillness uenza infection.
- Prevent morbidity from known illness
- Decrease cost of care
  "I want to prevent influenza infection in patients with asthma."
  Meet recommended guidelines

"I want to prevent influenza infection in patients with asthma who live in the region of a current influenza epidemic."