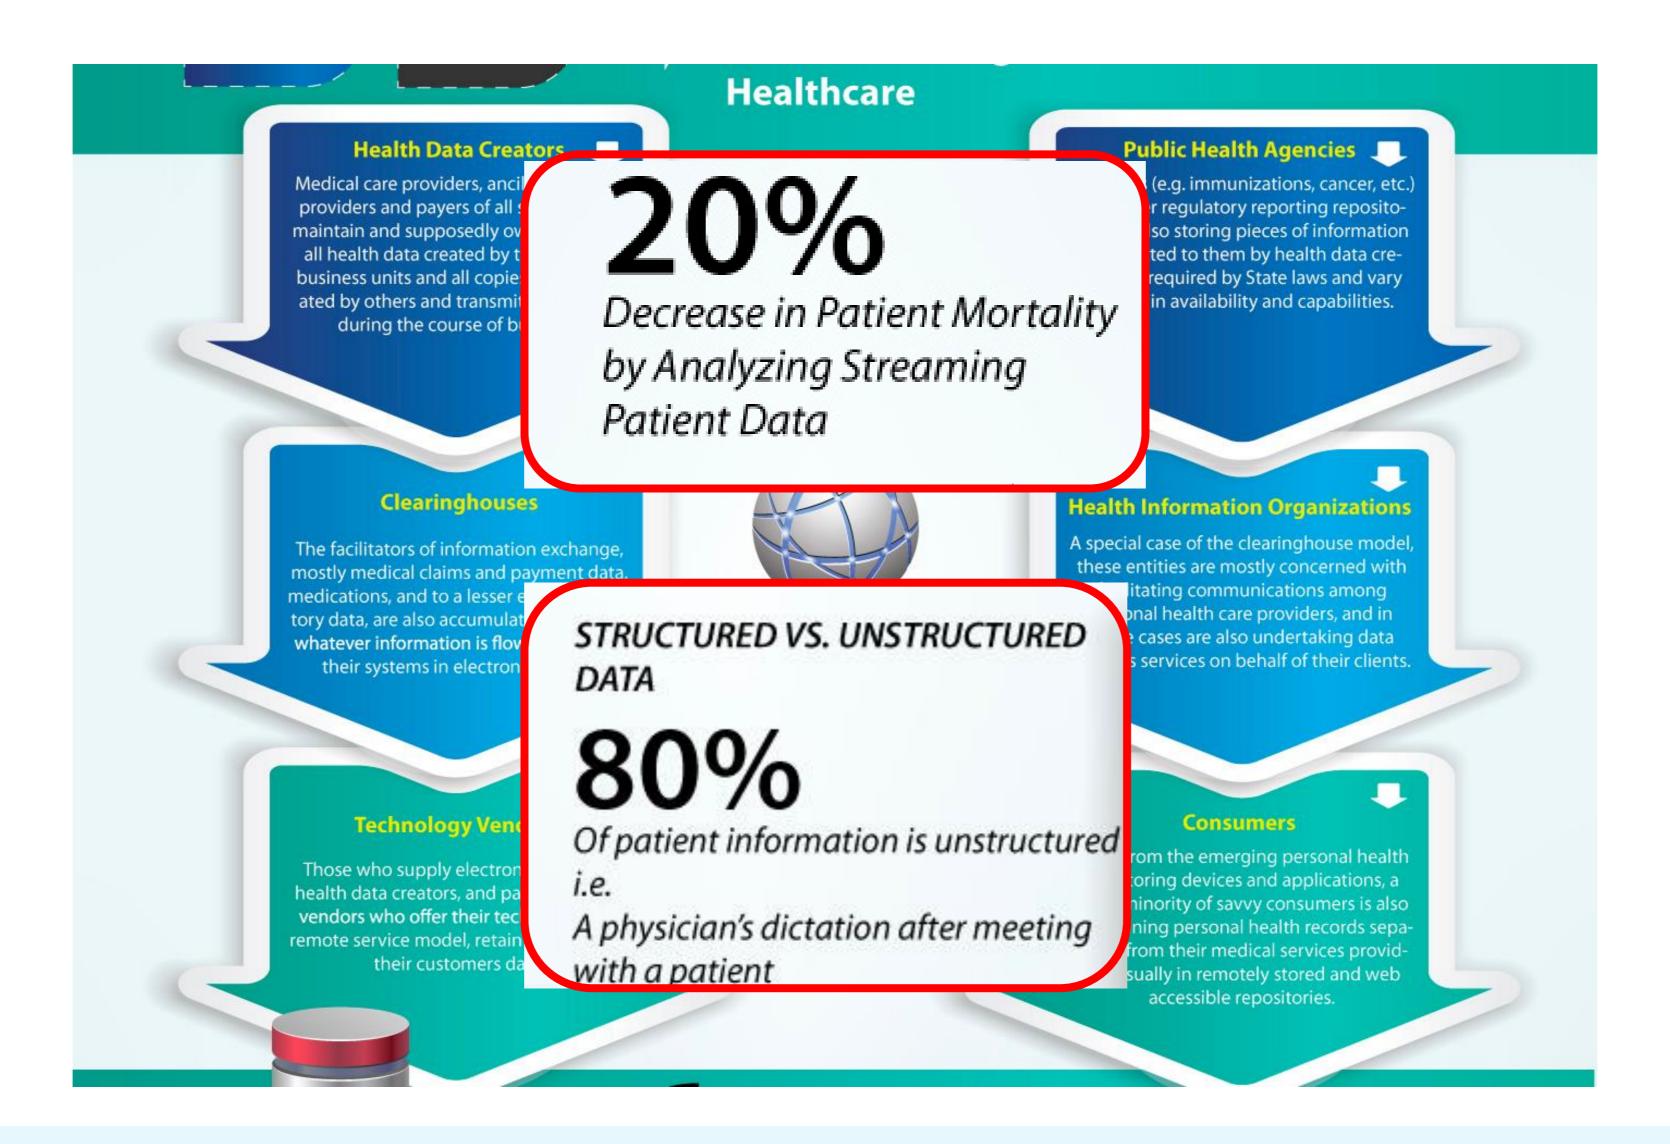

#### **AGENDA**

TCPi
Transforming Clinical Practice
Initiative

BIG DATA
The solution lies
somewhere within

DEFINE THE PROBLEM

Identify a specific medical

condition you want to affect

TAKE ACTION

Use the obtained knowledge to improve health

### **AGENDA**

TCPi
Transforming Clinical Practice
Initiative

BIG DATA
The solution lies
somewhere within

DEFINE THE PROBLEM

Identify a specific medical

condition you want to affect

TAKE ACTION

Use the obtained knowledge to improve health

### **AGENDA**

TCPi
Transforming Clinical Practice
Initiative

BIG DATA
The solution lies
somewhere within

3 DEFINE THE PROBLEM Identify a specific medical condition you want to affect

TAKE ACTION

Use the obtained knowledge to improve health