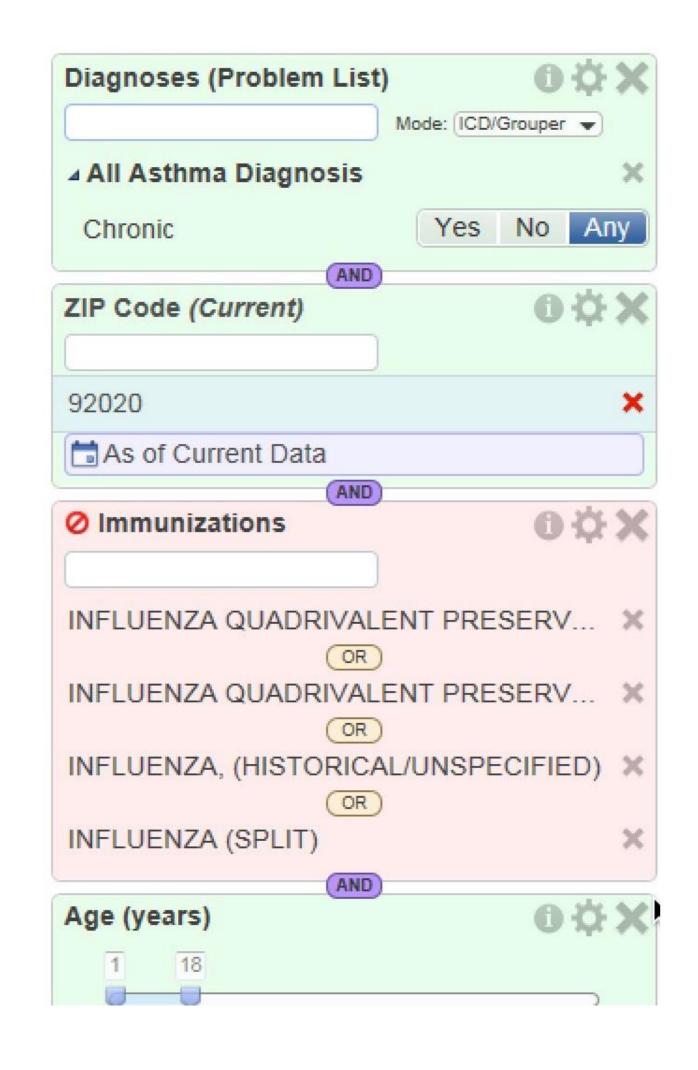

#### DEFINE THE PROBLEM

- "I Wantent preweillness uenza infection.
- Prevent morbidity from known illness
- Decrease cost of care
  "I want to prevent influenza infection in patients with asthma."
  Meet recommended guidelines

"I want to prevent influenza infection in patients with asthma who live in the region of a current influenza epidemic."