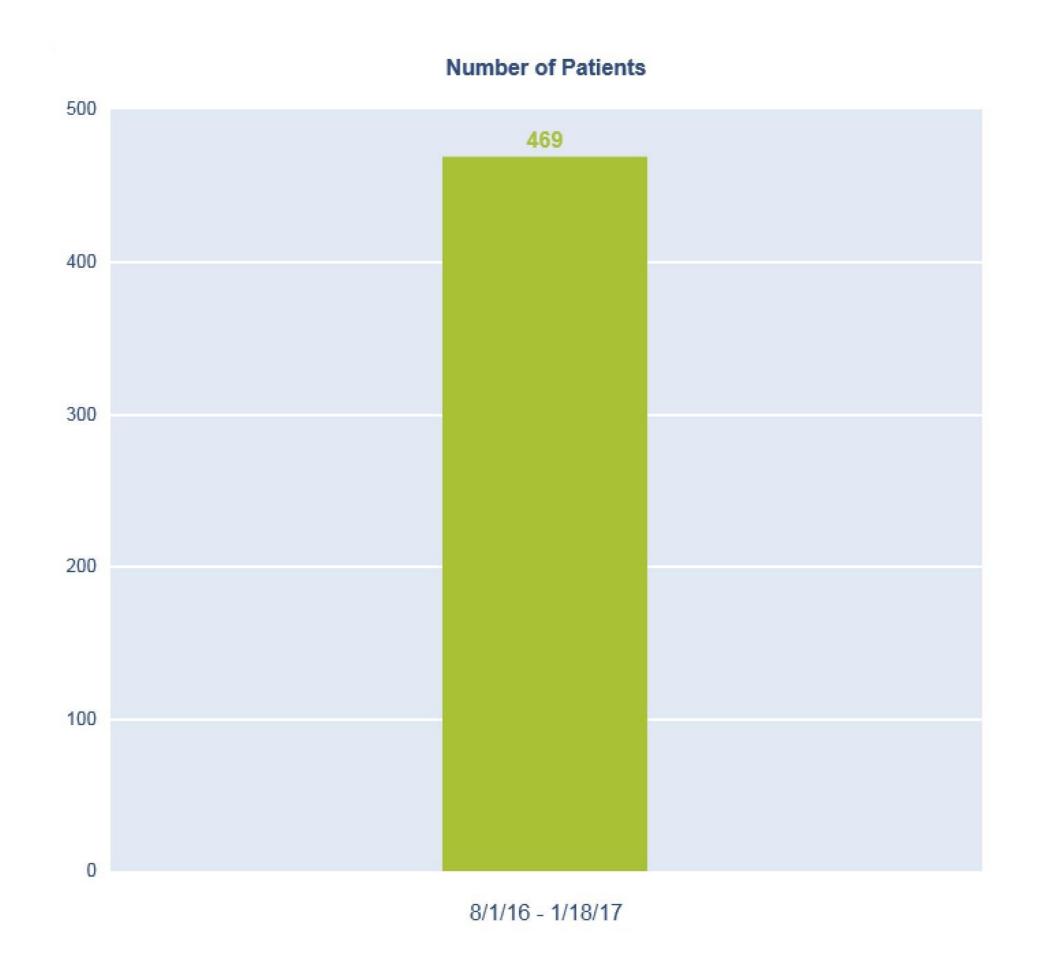

#### DEFINE THE PROBLEM

- "I Wantent preweillness uenza infection.
- Prevent morbidity from known illness
- Decrease cost of care
  "I want to prevent influenza infection in patients with asthma."
  Meet recommended guidelines

"I want to prevent influenza infection in patients with asthma who live in the region of a current influenza epidemic."