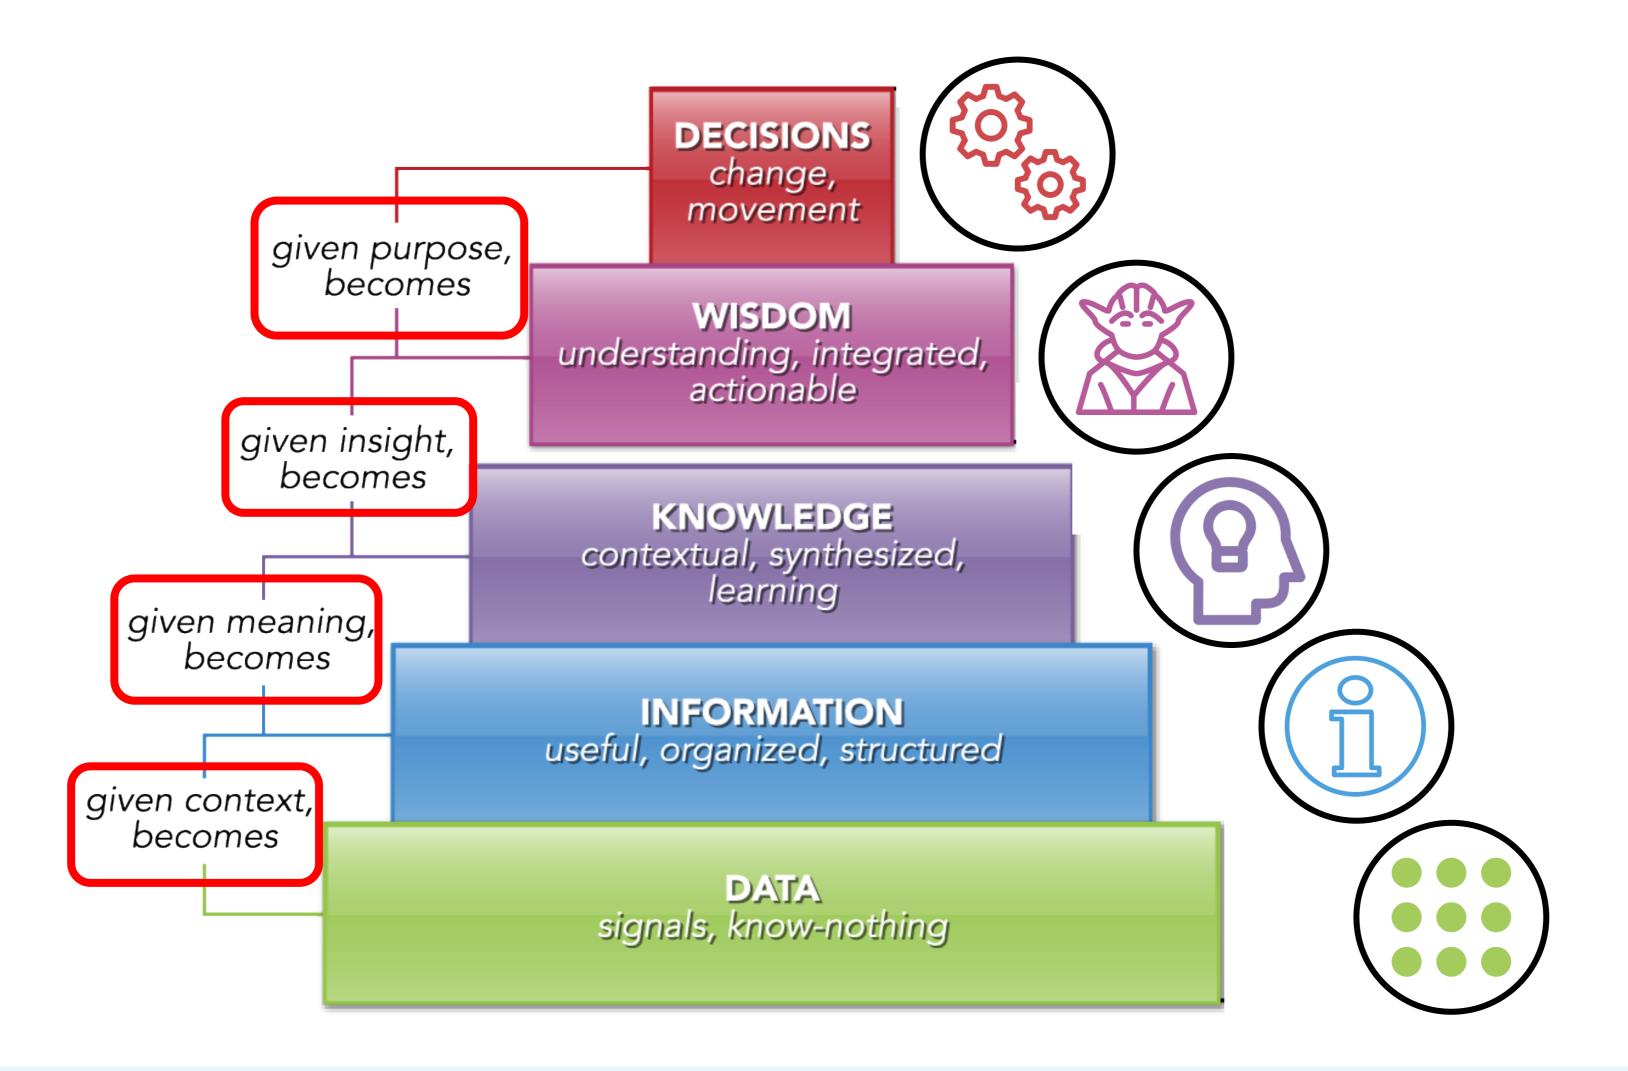

|  |          | Step        | Description                        | Value Added                                                                             |
|--|----------|-------------|------------------------------------|-----------------------------------------------------------------------------------------|
|  | <b>→</b> | Wisdom      | Knowledge +<br>Insight +<br>Action | Actionable intelligence:<br>establish and reach<br>measurable goals; wiser<br>decisions |
|  | <b>↑</b> | Knowledge   | Information +<br>Meaning           | Connections: comparison, consequences, conversations                                    |
|  | <b>↑</b> | Information | Data +<br>Context                  | Interpretation: contextualized, categorized, calculated, condensed                      |
|  | <b>↑</b> | Data        | Foundation for information         | Observation: discrete,<br>objective facts, figures,<br>etc.                             |