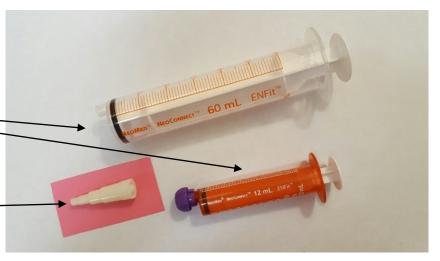

60 ML SYRINGE, AND 12 ML SYRINGE —

AND

TRANSITION CONNECTOR

The new ENFit syringes have a unique design that allows these syringes to fit with new ENFit tubing extension sets and ENFit feeding tubes.

The ENFit TRANSITION CONNECTOR can be twisted onto any syringe so that the new ENFit syringe will continue to work with older style tubing extension sets and enteral feeding tubes.