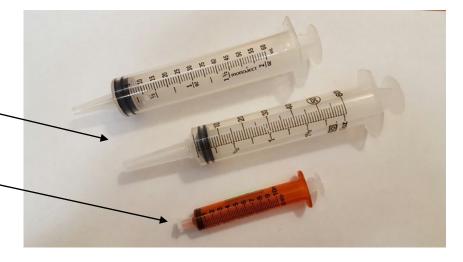

## ENFIT

**Change From:** 

**60 ML SYRINGE** 

AND

**10 ML SYRINGE** 

NEW

**Change To ENFIT:** 

**ENFit** 