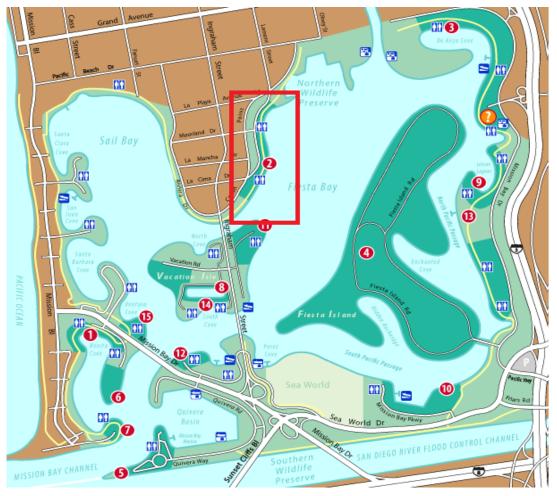

## 3700 Crown Point Drive, San Diego

Located at **Crown Point in Mission Bay**, right off the 8 and 5 freeways, we will be set up in the area that is a "**2**" on this map. There should be plenty of parking right in the park near the beach. Please be sure to contact Sarah Narofsky, CI Coordinator, to reserve your lunch and to ensure we have enough games and prizes for everyone. Please email **snarofsky@rchsd.org** and include the child's name and how many family members total you anticipate attending. Due to permit limitations, we are only able to accommodate 4 people from each family this year. Thank you for understanding, and we can't wait to see you there!